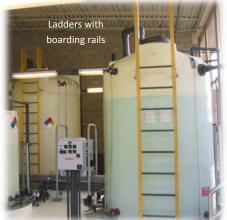

## The Solution

Our fiberglass ladders address all of the key design elements necessary for a successful, long term answer to your tank access needs. And, our ladder with Operator Safety Deck is your number one choice for value and safety. We offer brackets for molded-in lugs by the major tank manufacturers and a high performance sidewall mounted version that allows for expansion and contraction. We will provide the best performance, value, and service to meet your tank accessory requirements, period.