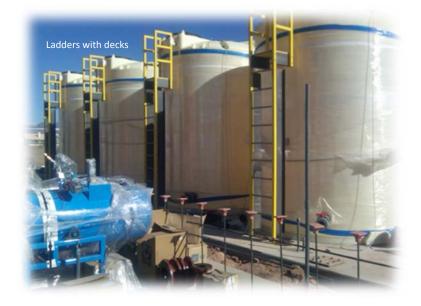

## High Performance Fiberglass Access Ladders

## The Solution

Our fiberglass ladders address all of the key design elements necessary for a successful, long term answer to your tank access needs. And, our ladder with Operator Safety Deck is your number one choice for value and safety. We offer brackets for molded-in lugs by the major tank manufacturers and a high performance sidewall mounted version that allows for expansion and contraction. We will provide the best performance, value, and service to meet your tank accessory requirements, period.