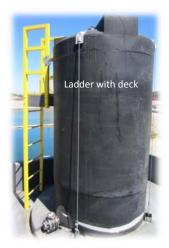

## The Solution

Our fiberglass ladders address all of the key design elements necessary for a successful, long term answer to your tank access needs. And, our ladder with Operator Safety Deck is your number one choice for value and safety. We offer brackets for molded-in lugs by the major tank manufacturers and a high performance sidewall mounted version that allows for expansion and contraction. We will provide the best performance, value, and service to meet your tank accessory requirements, period.