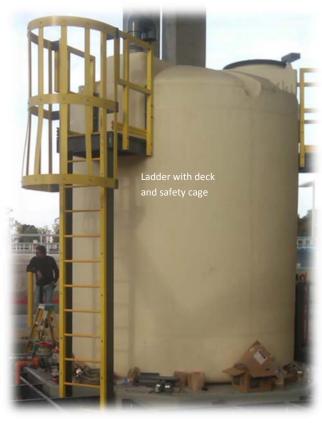

## The Solution

Our fiberglass ladders address all of the key design elements necessary for a successful, long term answer to your tank access needs. And, our ladder with Operator Safety Deck is your number one choice for value and safety. We offer brackets for molded-in lugs by the major tank manufacturers and a high performance sidewall mounted version that allows for expansion and contraction. We will provide the best performance, value, and service to meet your tank accessory requirements, period.